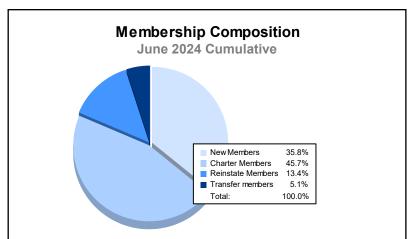

District 325 S As of June 2024 Cumulative

| Year      | New<br>Clubs | Dropped<br>Clubs | Gain/<br>Loss<br>Clubs | New<br>Members | Charter<br>Members | Reinstate<br>Members | Transfer<br>Members | Total<br>Member<br>Added | Total<br>Members<br>Dropped | Gain/<br>Loss<br>Members |
|-----------|--------------|------------------|------------------------|----------------|--------------------|----------------------|---------------------|--------------------------|-----------------------------|--------------------------|
| 2019-2020 | 6            | 1                | 5                      | 79             | 142                | 9                    | 1                   | 231                      | 360                         | -129                     |
| 2020-2021 | 38           | 0                | 38                     | 605            | 899                | 5                    | 2                   | 1,511                    | 327                         | 1,184                    |
| 2021-2022 | 19           | 2                | 17                     | 296            | 419                | 14                   | 4                   | 733                      | 993                         | -260                     |
| 2022-2023 | 7            | 24               | -17                    | 150            | 165                | 61                   | 7                   | 383                      | 842                         | -459                     |
| 2023-2024 | 12           | 10               | 2                      | 253            | 323                | 95                   | 36                  | 707                      | 682                         | 25                       |
| Average   | 16           | 7                | 9                      | 277            | 390                | 37                   | 10                  | 713                      | 641                         | 72                       |