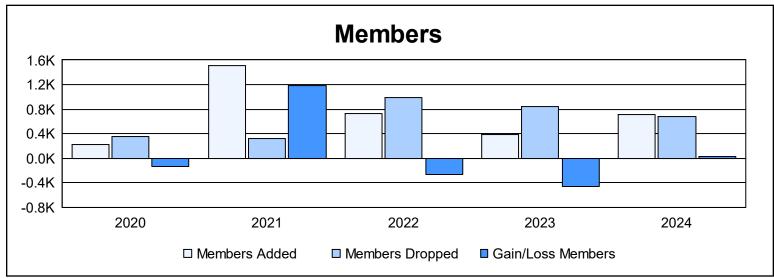

District 325 S As of June 2024 Cumulative

| Year      | New<br>Clubs | Dropped<br>Clubs | Gain/<br>Loss<br>Clubs | New<br>Members | Charter<br>Members | Reinstate<br>Members | Transfer<br>Members | Total<br>Member<br>Added | Total<br>Members<br>Dropped | Gain/<br>Loss<br>Members |
|-----------|--------------|------------------|------------------------|----------------|--------------------|----------------------|---------------------|--------------------------|-----------------------------|--------------------------|
| 2019-2020 | 6            | 1                | 5                      | 79             | 142                | 9                    | 1                   | 231                      | 360                         | -129                     |
| 2020-2021 | 38           | 0                | 38                     | 605            | 899                | 5                    | 2                   | 1,511                    | 327                         | 1,184                    |
| 2021-2022 | 19           | 2                | 17                     | 296            | 419                | 14                   | 4                   | 733                      | 993                         | -260                     |
| 2022-2023 | 7            | 24               | -17                    | 150            | 165                | 61                   | 7                   | 383                      | 842                         | -459                     |
| 2023-2024 | 12           | 10               | 2                      | 253            | 323                | 95                   | 36                  | 707                      | 682                         | 25                       |
| Average   | 16           | 7                | 9                      | 277            | 390                | 37                   | 10                  | 713                      | 641                         | 72                       |