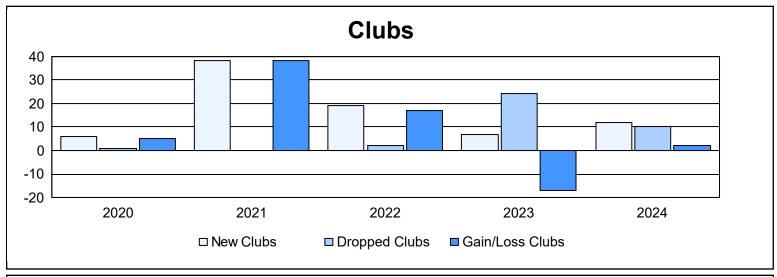

District 325 S As of June 2024 Cumulative

| Year      | New<br>Clubs | Dropped<br>Clubs | Gain/<br>Loss<br>Clubs | New<br>Members | Charter<br>Members | Reinstate<br>Members | Transfer<br>Members | Total<br>Member<br>Added | Total<br>Members<br>Dropped | Gain/<br>Loss<br>Members |
|-----------|--------------|------------------|------------------------|----------------|--------------------|----------------------|---------------------|--------------------------|-----------------------------|--------------------------|
| 2019-2020 | 6            | 1                | 5                      | 79             | 142                | 9                    | 1                   | 231                      | 360                         | -129                     |
| 2020-2021 | 38           | 0                | 38                     | 605            | 899                | 5                    | 2                   | 1,511                    | 327                         | 1,184                    |
| 2021-2022 | 19           | 2                | 17                     | 296            | 419                | 14                   | 4                   | 733                      | 993                         | -260                     |
| 2022-2023 | 7            | 24               | -17                    | 150            | 165                | 61                   | 7                   | 383                      | 842                         | -459                     |
| 2023-2024 | 12           | 10               | 2                      | 253            | 323                | 95                   | 36                  | 707                      | 682                         | 25                       |
| Average   | 16           | 7                | 9                      | 277            | 390                | 37                   | 10                  | 713                      | 641                         | 72                       |